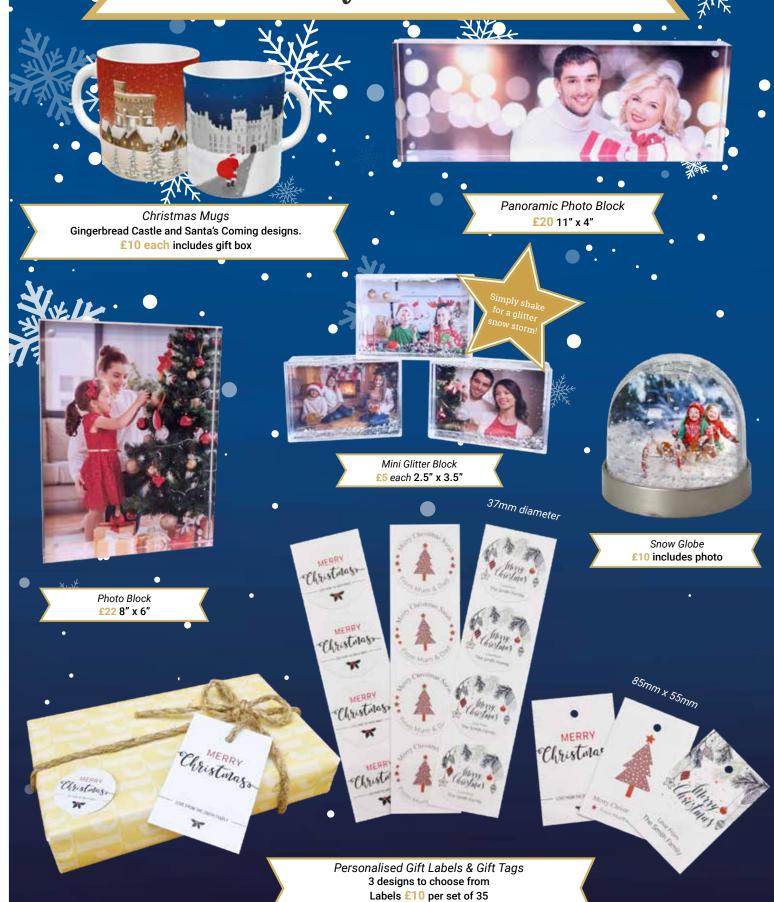

A frame isn't just for Christmas. Easy to swap out with new photos in seconds!

Gift Tags £15 per set of 24