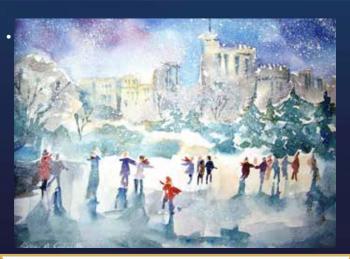

# ndsor Exclusives

Children Playing on the Long Walk
PPW01 Price Group A (A5 148mm x 210mm)

Snowy Evening by the Castle
PPW09 Price Group A (A5 148mm x 210mm)

Christmas Stag
PPW17 Price Group A (A5 210mm x 148mm)
Price Group B (with foil effect to baubles)