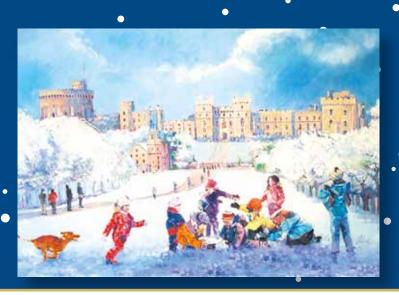

# ndsor Exclusives

Children Playing on the Long Walk
PPW01 Price Group A (A5 148mm x 210mm)

Snowy Evening by the Castle
PPW09 Price Group A (A5 148mm x 210mm)

Christmas Stag
PPW17 Price Group A (A5 210mm x 148mm)
Price Group B (with foil effect to baubles)