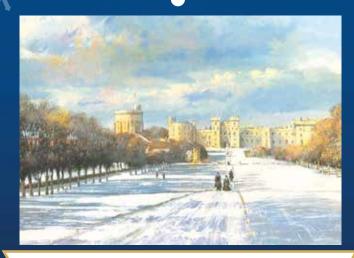

# Our Classics

View from Alexandra Park
PPW02 Price Group A (A5 148mm x 210mm)

Snow on the Long Walk
PPW03 Price Group A (without foil) (A5 148mm x 210mm)
Price Group B (with gold or silver foil to snowflakes)