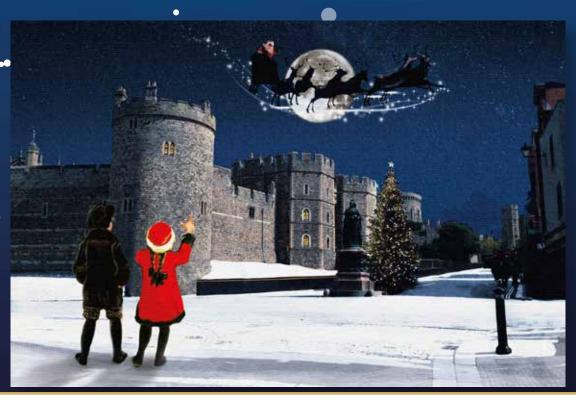

The Long Walk on a Winter's Day PPW04 Price Group A (A5 148mm x 210mm)

Long Walk in the Snow
PPW05 Price Group A (A5 148mm x 210mm)

Windsor Castle at Night
PPW06 Price Group A (A5 148mm x 210mm)

Family and Friends by the Castle PPW08 Price Group A (A5 148mm x 210mm)